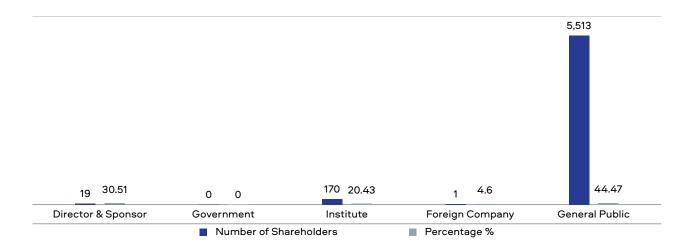

## **DISTRIBUTION OF SHAREHOLDING PATTERNS**

As on December 31, 2023

| Particulars        | Number of Shareholders | Percentage % |
|--------------------|------------------------|--------------|
| Director & Sponsor | 19                     | 30.51        |
| Government         | 0                      | 0.00         |
| Institute          | 170                    | 20.43        |
| Foreign Company    | 1                      | 4.60         |
| General Public     | 5513                   | 44.47        |